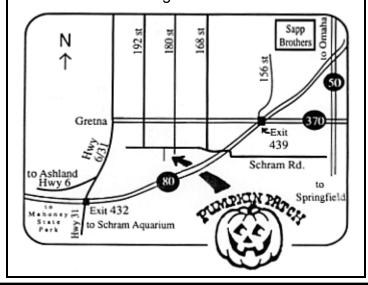

## **Directions to the Patch from Omaha:**

Take I-80 west to Exit 439. Turn right onto Hwy 370 and go west to 180th St. Turn left, go one mile and watch for signs at the entrance.

The Club that Fights Diabetes
I-80 Cosmopolitan Club