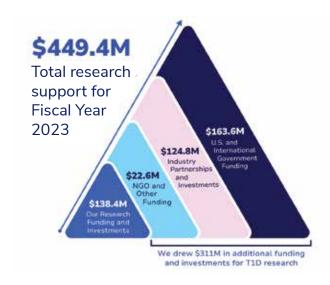

# A global legacy of fighting type 1 diabetes

Type 1 diabetes (T1D) is an autoimmune disease that strikes both children and adults and occurs when the pancreas stops producing insulin. Because Breakthrough T1D is the leading international organization devoted to type 1 diabetes research, donations over the years have contributed to a cumulative worldwide effort.