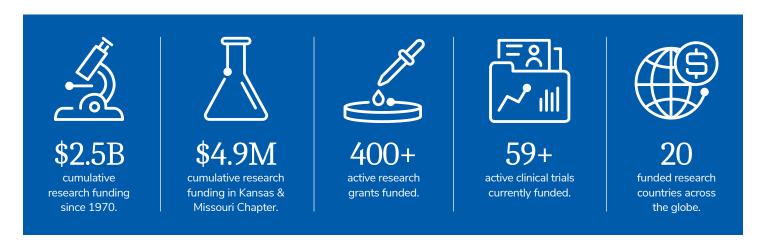

# A global legacy of fighting type 1 diabetes

Type 1 diabetes (T1D) is an autoimmune disease that strikes both children and adults and occurs when the pancreas stops producing insulin. Because Breakthrough T1D is the leading international organization devoted to type 1 diabetes research, donations over the years have contributed to a cumulative worldwide effort.