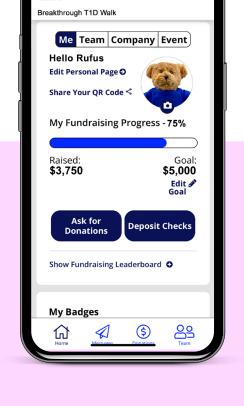

### Personalize your fundraising page

Customize your fundraising page with a message about why you Walk and raise money for T1D research. Update your photo and add a fun sticker or frame!

Fundraisers who personalize their story and photo raise more money, on average, than participants who don't. Share your why and show your passion!

**Deposit Checks and Track Fundraising Progress** Use the mobile check deposit feature and watch your donations appear on your fundraising thermometer in real time. No more printing forms or mailing in checks! Earn badges as you fundraise, too!